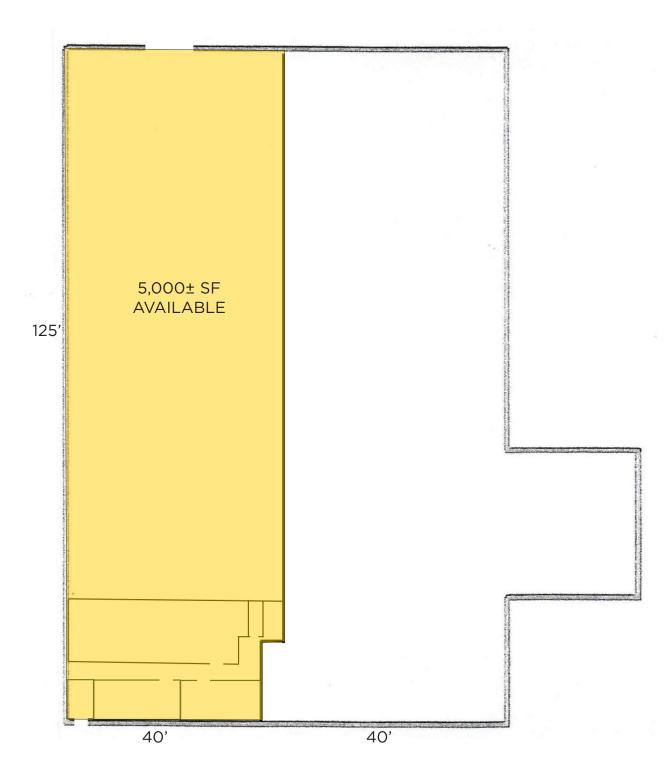

#### **Property Highlights**

- 5,000± SF
- 1,000± SF Office
- 4,000± SF Warehouse

Dayton, Ohio 45414

- 1 Drive-in door (12' x 12')
- 11' 15' Clear height
- Fenced outside storage useful for securely storing equipment, materials, or vehicles
- Conveniently located less than 2 miles to I-75
- Zoned Business Park (BP) which allows for a variety of light industrial uses

### **Floor Plan**

ApexCommercialGroup.com