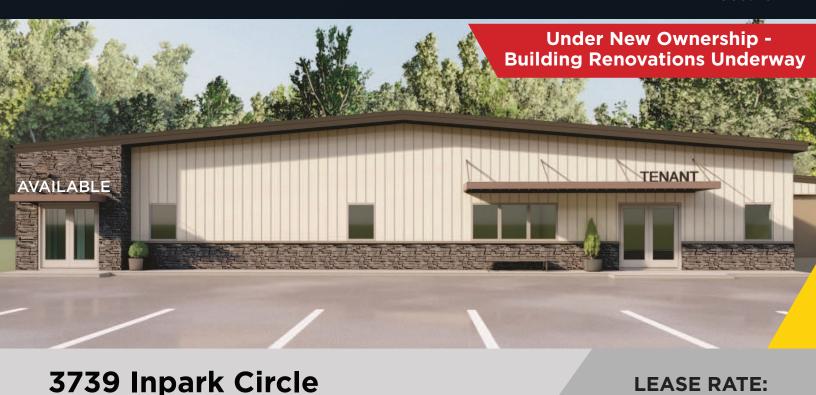

**LEASE RATE: \$9.95 PSF NNN** 

Industrial

#### **Property Highlights**

- 5,000± SF
- 1,000± SF Office
- 4,000± SF Warehouse

Dayton, Ohio 45414

- 1 Drive-in door (12' x 12')
- 11' 15' Clear height
- Fenced outside storage useful for securely storing equipment, materials, or vehicles
- Conveniently located less than 2 miles to I-75
- Zoned Business Park (BP) which allows for a variety of light industrial uses

## **3739 Inpark Circle** Dayton, Ohio 45414