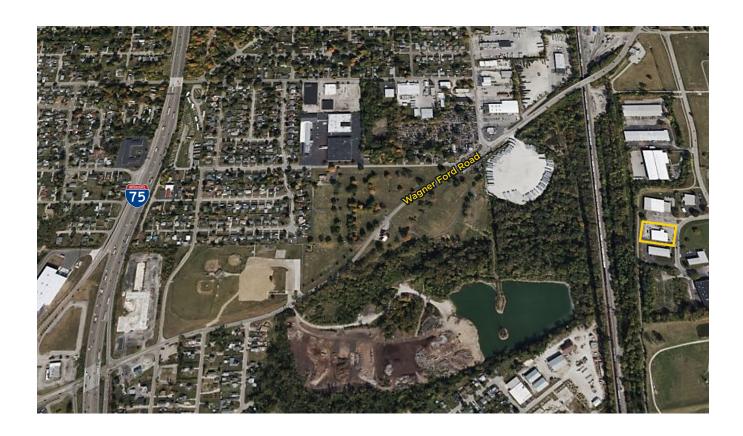

#### **Property Highlights**

- 5,000± SF
- 1,000± SF Office
- 4,000± SF Warehouse

Dayton, Ohio 45414

- 1 Drive-in door (12' x 12')
- 11' 15' Clear height
- Fenced outside storage useful for securely storing equipment, materials, or vehicles
- Conveniently located less than 2 miles to I-75
- Zoned Business Park (BP) which allows for a variety of light industrial uses

### **Aerial**